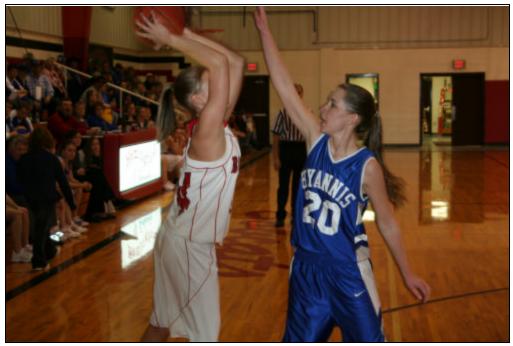

### Hemingford Girls vs Hyannis (H) December 20, 2007

| Hyannis       | 29    |  |
|---------------|-------|--|
| Hemingford    | 66    |  |
| Season Record | (2-2) |  |

#### **VARSITY**

| No | Name             | Ht.   | Gr. | Pts. | Reb. | Assists | Steals |
|----|------------------|-------|-----|------|------|---------|--------|
| 10 | Shelby Campbell  | 5'6"" | 11  | 15   | 3    | 0       | 11     |
| 11 | Brittany Shaver  | 5'7"  | 10  | 0    | 0    | 0       | 0      |
| 13 | Whitney Morava   | 5'4"  | 12  | 4    | 0    | 1       | 1      |
| 15 | Baily Wood       | 5'2"  | 9   | 2    | 2    | 0       | 2      |
| 21 | Katee Folkerts   | 5'4"  | 9   | 4    | 1    | 0       | 1      |
| 22 | Ashley Yardley   | 5'8"  | 11  | 16   | 0    | 0       | 4      |
| 23 | Ammie Minich     | 5'10" | 10  | 0    | 0    | 1       | 1      |
| 24 | Emily Sample     | 5'6"  | 9   | 0    | 0    | 0       | 0      |
| 25 | Rachel Fletcher  | 5'7"  | 11  | -    | -    | -       | -      |
| 30 | Kelsey Towne     | 5'7"  | 9   | 2    | 1    | 0       | 0      |
| 31 | Taylor Forgey    | 5'4"  | 10  | 0    | 4    | 1       | 2      |
| 32 | Brooke Foster    | 5'5"  | 9   | 7    | 0    | 0       | 3      |
| 33 | Cassie Drake     | 5'8"  | 12  | 1    | 1    | 0       | 1      |
| 34 | Katie Frahm      | 5'9"  | 12  | 2    | 3    | 0       | 1      |
| 40 | Brooke Hannaford | 5'9"  | 10  | 16   | 11   | 1       | 4      |

Head Coach: Dave Chatelain; Asst. Coach: Lisa Janssen

Managers: Kelly Marie & Josie Fletcher

Coaches Comments: "We were able to get all of our kids into the game. Our girls played much better in the third quarter than we have in the past several games. This is a game we can really build from, and we are starting to see some of the things on offense in the half court we have been looking for."