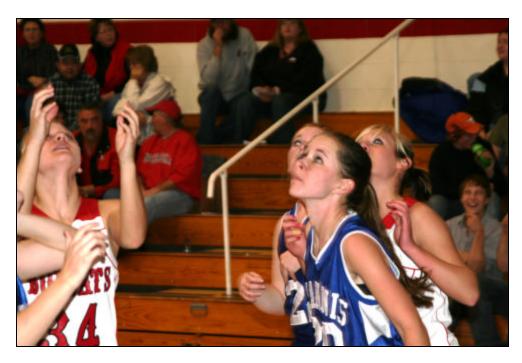

### Hemingford Girls vs Hyannis (H) December 20, 2007

| Hyannis       | 29    |  |
|---------------|-------|--|
| Hemingford    | 66    |  |
| Season Record | (2-2) |  |

#### **VARSITY**

| No | Name             | Ht.   | Gr. | Pts. | Reb. | Assists | Steals |
|----|------------------|-------|-----|------|------|---------|--------|
| 10 | Shelby Campbell  | 5'6"" | 11  | 15   | 3    | 0       | 11     |
| 11 | Brittany Shaver  | 5'7"  | 10  | 0    | 0    | 0       | 0      |
| 13 | Whitney Morava   | 5'4"  | 12  | 4    | 0    | 1       | 1      |
| 15 | Baily Wood       | 5'2"  | 9   | 2    | 2    | 0       | 2      |
| 21 | Katee Folkerts   | 5'4"  | 9   | 4    | 1    | 0       | 1      |
| 22 | Ashley Yardley   | 5'8"  | 11  | 16   | 0    | 0       | 4      |
| 23 | Ammie Minich     | 5'10" | 10  | 0    | 0    | 1       | 1      |
| 24 | Emily Sample     | 5'6"  | 9   | 0    | 0    | 0       | 0      |
| 25 | Rachel Fletcher  | 5'7"  | 11  | -    | -    | -       | -      |
| 30 | Kelsey Towne     | 5'7"  | 9   | 2    | 1    | 0       | 0      |
| 31 | Taylor Forgey    | 5'4"  | 10  | 0    | 4    | 1       | 2      |
| 32 | Brooke Foster    | 5'5"  | 9   | 7    | 0    | 0       | 3      |
| 33 | Cassie Drake     | 5'8"  | 12  | 1    | 1    | 0       | 1      |
| 34 | Katie Frahm      | 5'9"  | 12  | 2    | 3    | 0       | 1      |
| 40 | Brooke Hannaford | 5'9"  | 10  | 16   | 11   | 1       | 4      |

Head Coach: Dave Chatelain; Asst. Coach: Lisa Janssen

Managers: Kelly Marie & Josie Fletcher

Coaches Comments: "We were able to get all of our kids into the game. Our girls played much better in the third quarter than we have in the past several games. This is a game we can really build from, and we are starting to see some of the things on offense in the half court we have been looking for."