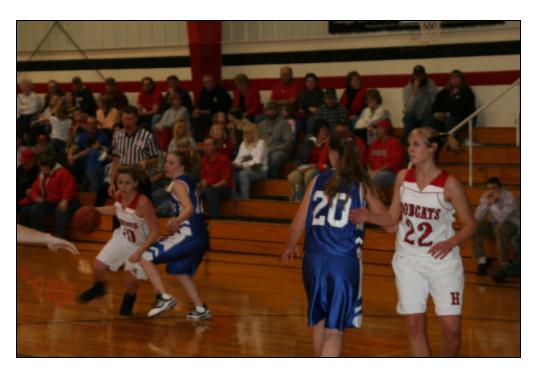

9   | 0    | 0    | 0       | 1      |
| 33 | Cassie Drake     | 5'8"  | 12  | 0    | 2    | 0       | 1      |
| 34 | Katie Frahm      | 5'9"  | 12  | 4    | 6    | 0       | 1      |
| 40 | Brooke Hannaford | 5'9"  | 10  | 5    | 3    | 1       | 0      |

Head Coach: Dave Chatelain; Asst. Coach: Lisa Janssen

Managers: Kelly Marie & Josie Fletcher

Coaches Comments: "Just a few observations from the Mitchell tournament: In game one against Mitchell our team was not ready to play. We started out slow, and with very little intensity. That is a formula for failure in any competitive situation. In the second half there was some improved play and we could see that there were some things that we were trying to do to battle back. All in all , this was one of the poorer efforts of the season.



Hemingford Girls vs. Bridgeport (December 21, 2007)

| Bridgeport    | 53    |  |
|---------------|-------|--|
| Hemingford    | 42    |  |
| Season Record | (2-3) |  |

| No | Name             | Ht.   | Gr. | Pts. | Reb. | Assists | Steals |
|----|------------------|-------|-----|------|------|---------|--------|
| 10 | Shelby Campbell  | 5'6"" | 11  | 17   | 10   | 7       | 4      |
| 11 | Brittany Shaver  | 5'7"  | 10  | 0    | 0    | 0       | 0      |
| 13 | Whitney Morava   | 5'4"  | 12  | 0    | 1    | 1       | 0      |
| 15 | Baily Wood       | 5'2"  | 9   | -    | -    | -       | -      |
| 21 | Katee Folkerts   | 5'4"  | 9   | -    | -    | -       | -      |
| 22 | Ashley Yardley   | 5'8"  | 11  | 11   | 4    | 1       | 3      |
| 23 | Ammie Minich     | 5'10" | 10  | 1