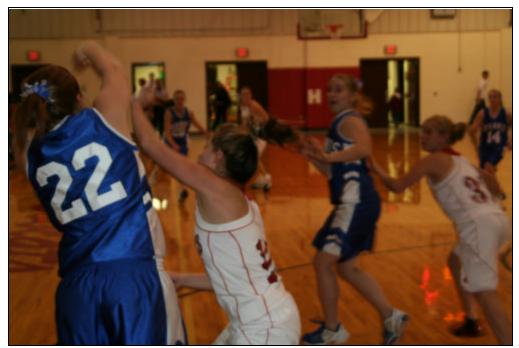

### Hemingford Girls vs Hyannis (H) December 20, 2007

| Hyannis       | 29    |  |
|---------------|-------|--|
| Hemingford    | 66    |  |
| Season Record | (2-2) |  |

#### **VARSITY**

| No | Name             | Ht.   | Gr. | Pts. | Reb. | Assists | Steals |
|----|------------------|-------|-----|------|------|---------|--------|
| 10 | Shelby Campbell  | 5'6"" | 11  | 15   | 3    | 0       | 11     |
| 11 | Brittany Shaver  | 5'7"  | 10  | 0    | 0    | 0       | 0      |
| 13 | Whitney Morava   | 5'4"  | 12  | 4    | 0    | 1       | 1      |
| 15 | Baily Wood       | 5'2"  | 9   | 2    | 2    | 0       | 2      |
| 21 | Katee Folkerts   | 5'4"  | 9   | 4    | 1    | 0       | 1      |
| 22 | Ashley Yardley   | 5'8"  | 11  | 16   | 0    | 0       | 4      |
| 23 | Ammie Minich     | 5'10" | 10  | 0    | 0    | 1       | 1      |
| 24 | Emily Sample     | 5'6"  | 9   | 0    | 0    | 0       | 0      |
| 25 | Rachel Fletcher  | 5'7"  | 11  | -    | -    | -       | -      |
| 30 | Kelsey Towne     | 5'7"  | 9   | 2    | 1    | 0       | 0      |
| 31 | Taylor Forgey    | 5'4"  | 10  | 0    | 4    | 1       | 2      |
| 32 | Brooke Foster    | 5'5"  | 9   | 7    | 0    | 0       | 3      |
| 33 | Cassie Drake     | 5'8"  | 12  | 1    | 1    | 0       | 1      |
| 34 | Katie Frahm      | 5'9"  | 12  | 2    | 3    | 0       | 1      |
| 40 | Brooke Hannaford | 5'9"  | 10  | 16   | 11   | 1       | 4      |

Head Coach: Dave Chatelain; Asst. Coach: Lisa Janssen

Managers: Kelly Marie & Josie Fletcher

Coaches Comments: "We were able to get all of our kids into the game. Our girls played much better in the third quarter than we have in the past several games. This is a game we can really build from, and we are starting to see some of the things on offense in the half court we have been looking for."